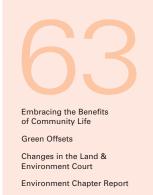

#### Community business promotion

The NSW government encouraged this business initiative on behalf of the state's aboriginal communities. Original traditional art was blended with water textures and contempory type to get the message across. New South Wales Aboriginal Water Trust

Opportunities through Aboriginal Enterprises