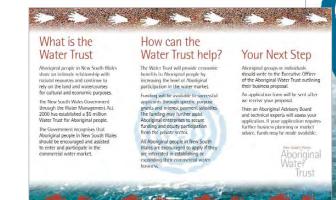

#### Community business promotion

The NSW government encouraged this business initiative on behalf of the state's aboriginal communities. Original traditional art was blended with water textures and contempory type to get the message across. New South Wales Aboriginal Water Trust

Opportunities through Aboriginal Enterprises